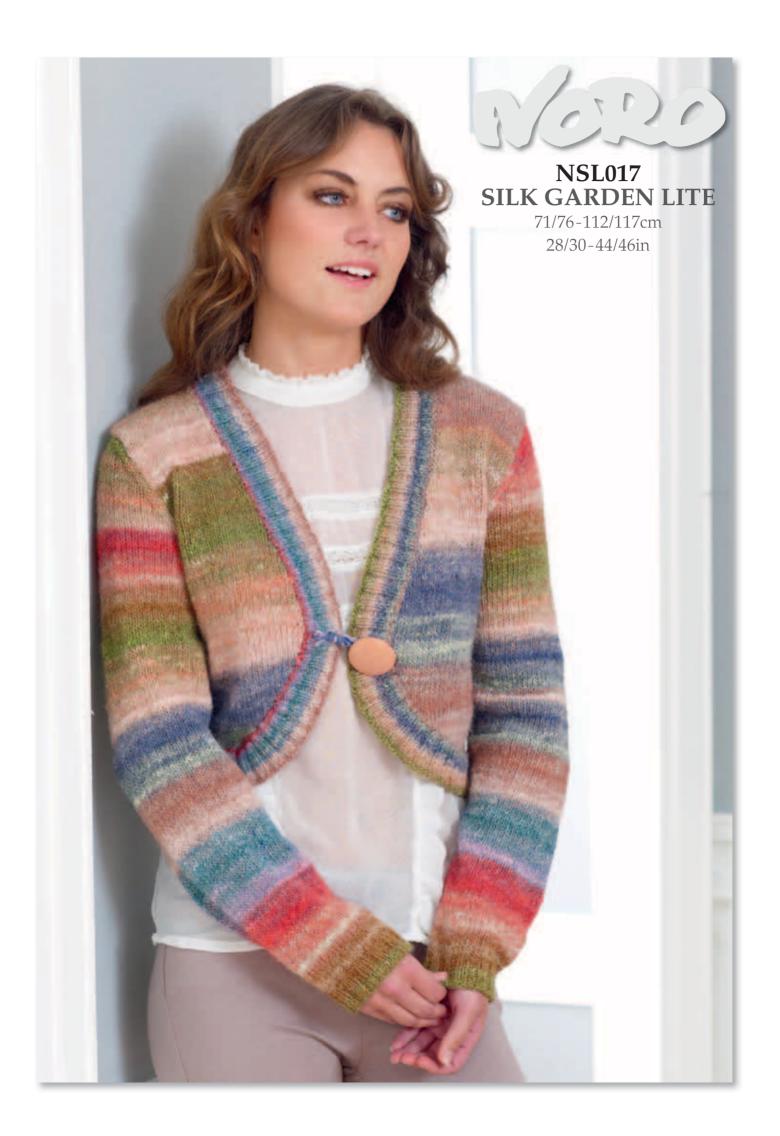

# **NSL017**

## CURVED JACKET

#### LEFT FRONT

Using 4mm (US6) needles and thumb method cast on 14 [19:25:30:35]sts.

**1st Row:** Knit to end, cast on 2sts (front edge). 16 [21:27:32:37]sts.

2nd Row: Inc in 1st st, purl to end. 17 [22:28:33:38]sts

### BORDER

#### TO MAKE UP

Fold Sleeves in half lengthways then placing folds to shoulder seams sew Sleeves in position. Join side and Sleeve seams. Make button loop and attach to commencement of neck shapings. Sew on button to correspond with button Loop. See ball band for care instructions.