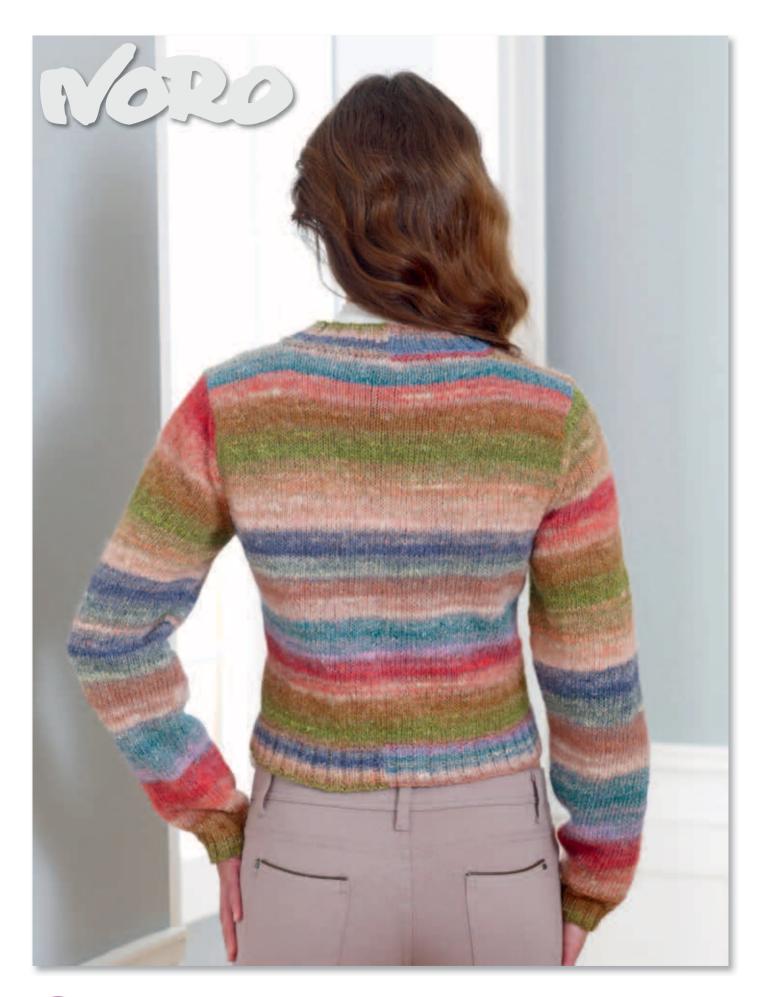

#### BACK

Using 4mm (US6) needles and thumb method cast on 86 [96:108:118:128]sts.

Working in st-st (throughout) work 54 rows.

Shape Armholes.

Cast off 4 [4:6:6:6]sts at beg of next 2 rows.

78 [88:96:106:116]sts.

#### SLEEVES (Both Alike)

Using 3.25mm (US3) needles and thumb method cast on 50 [50:50:54:54]sts and work 10 rows in 2x2 rib.

Change to 4mm (US6) needles and working in st-st (throughout) work 86 [93:96:96:95] rows inc 1 st at each end of 5th and every foll 9th [8th:7th:7th:6th] row.